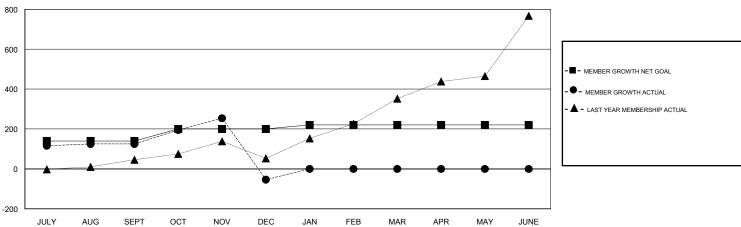

## N S SANKAR **LOCATION INDIA GMT CA** Clubs Members RESULTS FOR 2017-2018 RESULTS FOR 2017-2018 NEW CLUB GOAL NEW CLUBS DROPPED CLUBS MEMBER GROWTH NET MEMBER GROWTH DROPPED QUARTER QUARTER GOAL ACTUAL MEMBERS ACTUAL (including transfers) 7 11 0 140 345 196 JULY/AUG/SEPT JULY/AUG/SEPT 11 60 231 404 OCT/NOV/DEC OCT/NOV/DEC 0 1 0 20 0 0 JAN/FEB/MAR JAN/FEB/MAR 0 0 0 0 0 0 APR/MAY/JUNE APR/MAY/JUNE

## GOALS AND ACTUAL MEMBERS CUMULATIVE

| DROPPED CLUBS: 11  DROPPED MEMBERS |     | 59 CLUBS OF 140 ADDED 1 OR MORE<br>NEW MEMBERS | GENDER DISTR  MALE  FEMALE  Women Percentage | 8:IBUTION<br>4,176 (86.37%)<br>659 (13.63%)<br>Fiscal Year Goal: 5% |       |
|------------------------------------|-----|------------------------------------------------|----------------------------------------------|---------------------------------------------------------------------|-------|
| DECEASED                           | 10  | CLICK HERE FOR CUMULATIVE  MEMBERSHIP DATA     | TOTAL FAMILY UNIT MEMBERS                    |                                                                     | 1,180 |
| CLUB CANCELLED                     | 314 |                                                | FAMILY MEMBERS PAYING HALF 605 DUES          |                                                                     | 225   |
| OTHER                              | 276 |                                                |                                              |                                                                     | 605   |
| TOTAL                              | 600 |                                                |                                              |                                                                     |       |