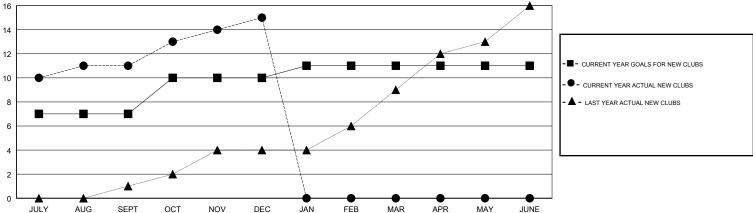

## N S SANKAR **LOCATION INDIA GMT CA** Clubs Members RESULTS FOR 2017-2018 RESULTS FOR 2017-2018 NEW CLUB GOAL NEW CLUBS DROPPED CLUBS MEMBER GROWTH NET MEMBER GROWTH DROPPED QUARTER QUARTER GOAL ACTUAL MEMBERS ACTUAL (including transfers) 7 11 0 140 345 196 JULY/AUG/SEPT JULY/AUG/SEPT 11 60 231 404 OCT/NOV/DEC OCT/NOV/DEC 0 1 0 20 0 0 JAN/FEB/MAR JAN/FEB/MAR 0 0 0 0 0 0 APR/MAY/JUNE APR/MAY/JUNE

## GOALS AND ACTUAL NEW CLUBS CUMULATIVE